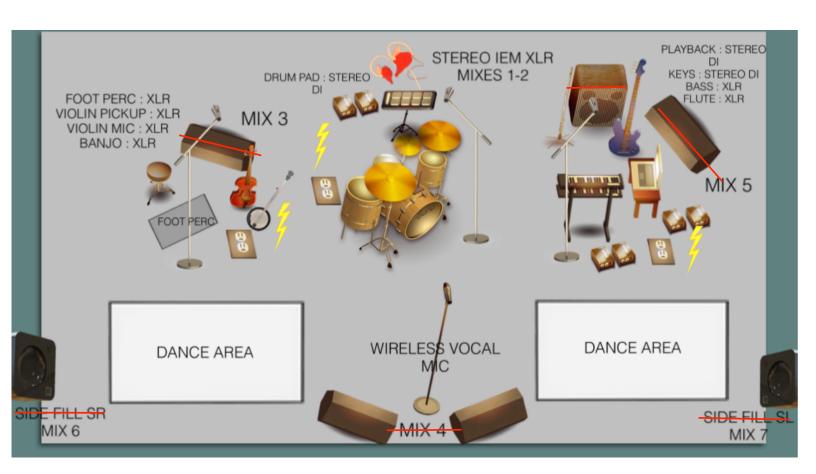

| PATCH | INSTRUMENT      | SOURCE                       |                 | NOTE |
|-------|-----------------|------------------------------|-----------------|------|
| 1     | KICK IN         | Beta 52a                     | No stand        |      |
| 2     | SNARE           | SM57                         | Short boom      |      |
| 3     | нн              | KM-184                       | Short boom      | 48v  |
| 4     | RACK            | e604                         |                 |      |
| 5     | FLOOR           | e604                         |                 |      |
| 6     | ОН              | KM-184                       | Tall boom       | 48v  |
| 7     | DRUM PAD KICK   | Stereo JDI - provided        |                 |      |
| 8     | DRUM PAD RYTHM  | Stereo JDI - provided        |                 |      |
| 9     | PLAYBACK L      | Pro D8 - provided            |                 |      |
| 10    | PLAYBACK R      | Pro D8 - provided            |                 |      |
| 11    | KEYS L          | Pro D8 - provided            |                 |      |
| 12    | KEYS R          | Pro D8 - provided            |                 |      |
| 13    | BASS PLAYBACK   | Pro D8 - provided            |                 |      |
| 14    | ELECTRIC BASS   | RADIAL J48 - provided        |                 | 48v  |
| 15    | FLUTE           | DPA 4099 Wireless - provided |                 |      |
| 16    | MININOVA KEYS   | Digiflex DPDI - provided     |                 |      |
| 17    | FOOT PERCUSSION | XLR                          |                 | 48v  |
| 18    | BANJO           | XLR                          | preamp          |      |
| 19    | VIOLIN MIC      | XLR                          |                 | 48v  |
| 20    | VIOLIN PICKUP   | XLR                          | preamp          |      |
| 21    | VOX VIOLIN      | e935 - provided              | Tall boom       |      |
| 22    | VOX LEAD        | WIRELESS e935 - provided     | Tall boom       |      |
| 23    | VOX KEYS        | e935 - provided              | Tall boom       |      |
| 24    | BULLET MIC      | Digiflex DPDI - provided     | Overdrive pedal |      |

| OUTPUT | MIX               |                  |  |
|--------|-------------------|------------------|--|
| 1      | DRUM IEM L        | XLR              |  |
| 2      | DRUM IEM R        | XLR              |  |
| 3      | VIOLIN IEM L      | XLR              |  |
| 4      | VIOLIN IEM R      | XLR              |  |
| 5      | LEAD SINGER IEM L | WIRELESS         |  |
| 6      | LEAD SINGER IEM R | WIRELESS         |  |
| 7      | KEYS IEM L        | WIRELESS         |  |
| 8      | KEYS IEM R        | WIRELESS         |  |
| 9      | SIDE FILL SR      | SPEAKER ON STAND |  |
| 10     | SIDE FILL SL      | SPEAKER ON STAND |  |