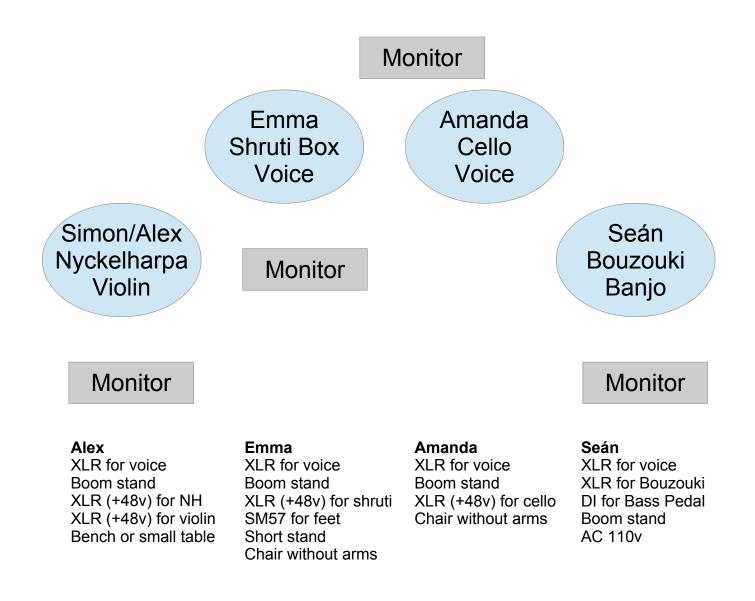

### 1. Simon / Alex

XLR + 48v - violin (mic provided by the musician)
XLR + 48v - nyckelharpa (mic provided by the musician)
Vocal Mic (SM58 or similar) Boom stand.
Piano bench or small table.

### 2. Emma

XLR – vocal mic (provided by the musician)
Foot Percussion Mic (SM57 or similar)
XLR + 48v – shruti box (mic provided by the musician)
Chair without arms. Boom stand (voice), short stand (Foot percussion)

### 3. Amanda

XLR + 48v - cello (micprovided by the musician)
XLR - vocal mic (mic provided by the musician)
Chair without arms.
Boom stand (voice) placed slightly behind the musician on her right.

#### 4. Seán

XLR – bouzouki & banjo
DI – bass pedal
XLR – vocal mic (mic provided by the musician) Boom stand.
Power outlet.

House Right (Stage Left)

# Other requirements:

4 monitors, 4 mixes

reonsort & Emma Björling

# Stage Plot