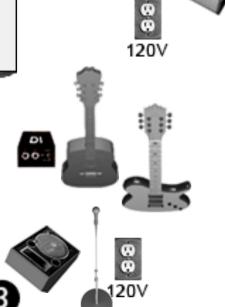

#### Instruments / Backline Needed:

| Equipment/instruments | Specifics                                   |  |
|-----------------------|---------------------------------------------|--|
| Mics/stands/DI/cables | As listed on the stage plot and patch list. |  |
| Professional drum kit | Model TBC                                   |  |
| Guitar Amp            | Fender Hot Rod Deluxe 3 or equivalent       |  |
| Bass Amp              | Ampeg V-4B Classic or equivalent            |  |
| Bass Cab              | Ampeg SVT 8x10 or equivalent                |  |
| Keyboard              | Nord Stage ex or equivalent                 |  |

## The band will be bringing with them:

- Elage's Timbao
- Elage's Floor Tom
- Bass guitar
- Acoustic guitar
- Electric guitar

120V

Pour toutes questions techniques, contactez: Jimmy Lord 514 772-4461 jimmy.lord@authentikaproductions.com