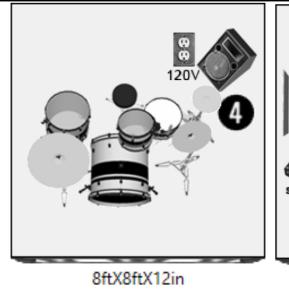

#### Instruments / Backline Needed:

| Equipment/instruments | Specifics                                   |  |
|-----------------------|---------------------------------------------|--|
| Mics/stands/DI/cables | As listed on the stage plot and patch list. |  |
| Professional drum kit | Model TBC                                   |  |
| Guitar Amp            | Fender Hot Rod Deluxe 3 or equivalent       |  |
| Bass Amp              | Ampeg V-4B Classic or equivalent            |  |
| Bass Cab              | Ampeg SVT 8x10 or equivalent                |  |
| Keyboard              | Nord Stage ex or equivalent                 |  |

## The band will be bringing with them:

- Elage's Timbao
- Elage's Floor Tom
- Bass guitar
- Acoustic guitar
- Electric guitar

120V

Pour toutes questions techniques, contactez: Jimmy Lord 514 772-4461 jimmy.lord@authentikaproductions.com