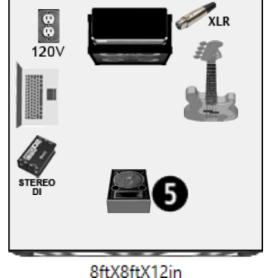

#### Instruments / Backline Needed:

| Equipment/instruments | Specifics                                   |  |
|-----------------------|---------------------------------------------|--|
| Mics/stands/DI/cables | As listed on the stage plot and patch list. |  |
| Professional drum kit | Model TBC                                   |  |
| Guitar Amp            | Fender Hot Rod Deluxe 3 or equivalent       |  |
| Bass Amp              | Ampeg V-4B Classic or equivalent            |  |
| Bass Cab              | Ampeg SVT 8x10 or equivalent                |  |
| Keyboard              | Nord Stage ex or equivalent                 |  |

## The band will be bringing with them:

- Elage's Timbao
- Elage's Floor Tom
- Bass guitar
- Acoustic guitar
- Electric guitar

120V

Pour toutes questions techniques, contactez: Jimmy Lord 514 772-4461 jimmy.lord@authentikaproductions.com