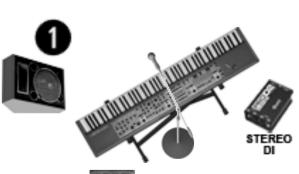

#### Instruments / Backline Needed:

| Equipment/instruments | Specifics                                   |  |
|-----------------------|---------------------------------------------|--|
| Mics/stands/DI/cables | As listed on the stage plot and patch list. |  |
| Professional drum kit | Model TBC                                   |  |
| Guitar Amp            | Fender Hot Rod Deluxe 3 or equivalent       |  |
| Bass Amp              | Ampeg V-4B Classic or equivalent            |  |
| Bass Cab              | Ampeg SVT 8x10 or equivalent                |  |
| Keyboard              | Nord Stage ex or equivalent                 |  |