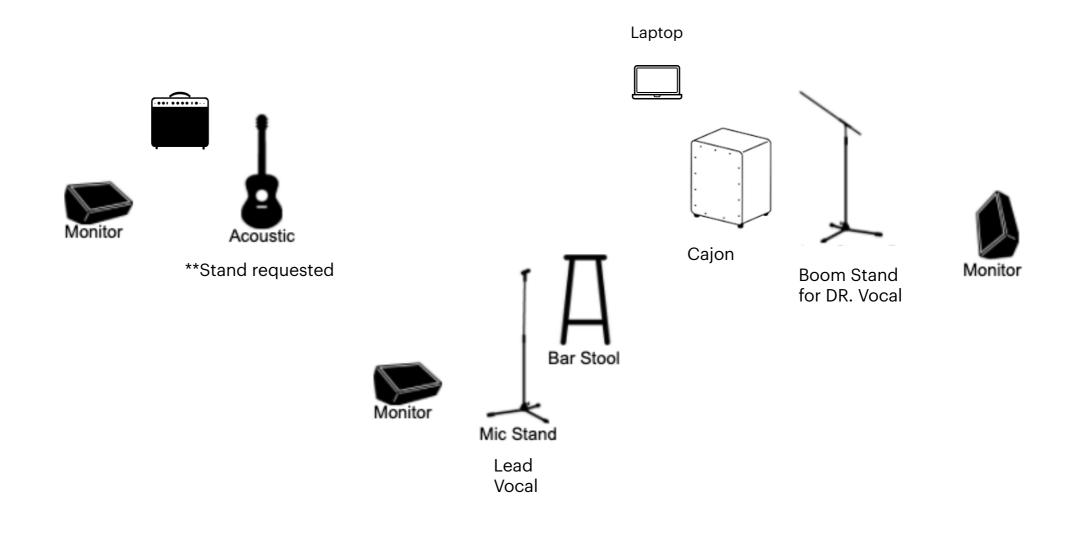

## **ALLA BOARA STAGE PLOT: 3 PIECE**

## **STAGE FRONT**

\* Whenever possible the band prefers to be tighter rather than spread out to give them the ability to hear each other more acoustically.